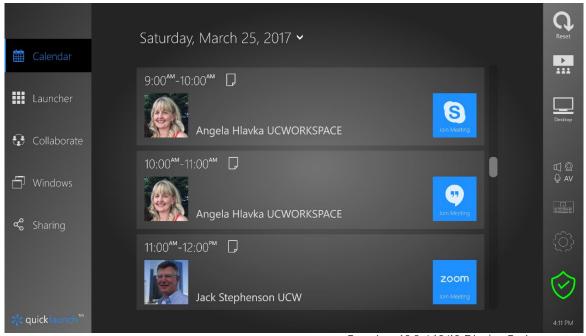

# Tabbed Interface

Requires 16:9 / 16/10 Display Ratio

Fewer Choices on any Given Screen - Utilize Touch and Menus

Wireless Share \*

Wired HDMI Device Sharing\*\*

Easy File, RDP, USB Access and more

Start Collaboration Applications

Local Calendar

Join or Book Meetings