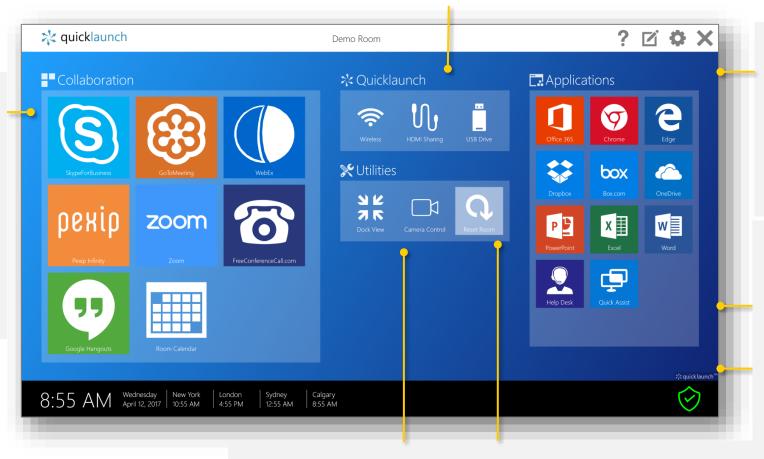

# Features to Match your Requirements

Start Collaboration Applications 4 Customizable Action Groups Launch Desktop & Cloud Applications Launch URL's, Email and Files Access One Drive, Box, Dropbox and more **Dual Display** 

Multiple Themes Custom Branding and Colors Designer Mode Custom Logos Icon Library with Icon Trace

Logitech Camera Controls Intel Unite \* (Bundled with Logitech KIT)

New Dynamic, Flat and Pinnable New Tabbed or Classic Flat Interface **New Window Controls** 

Quickshare Wired Screen Sharing\* (requires capture device purchased separately)

### Wireless Screen Sharing Integration

Intel Unite (Bundled with Logitech KIT) \* Solstice (purchased separately or with partner bundle) Solstice Pod (purchased separately, requires capture device) Barco (purchased separately, requires capture device) Crestron Air Media (purchased separately, requires capture device)

Customizable System Monitoring Configuration Wizard Imports/Export Configurations

Room Reset Lock Down Mode **Dual Display** Windows 7,8,10