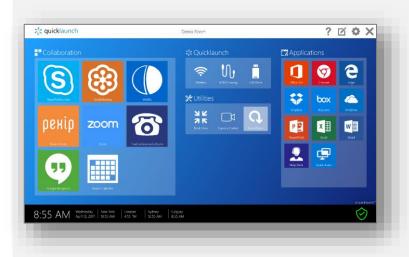

# Features to Match your Requirements

Start Collaboration Applications 4 Customizable Action Groups Launch Desktop & Cloud Applications Launch URL's, Email and Files Access One Drive, Box, Dropbox and more **Dual Display** 

Multiple Themes Custom Branding and Colors Designer Mode Custom Logos Icon Library with Icon Trace

Logitech Camera Controls Intel Unite \* (Bundled with Logitech KIT)

New Dynamic, Flat and Pinnable New Tabbed or Classic Flat Interface **New Window Controls** 

Quickshare Wired Screen Sharing\* (requires capture device purchased separately)

### Wireless Screen Sharing Integration

Intel Unite (Bundled with Logitech KIT) \* Solstice (purchased separately or with partner bundle) Solstice Pod (purchased separately, requires capture device) Barco (purchased separately, requires capture device) Crestron Air Media (purchased separately, requires capture device)