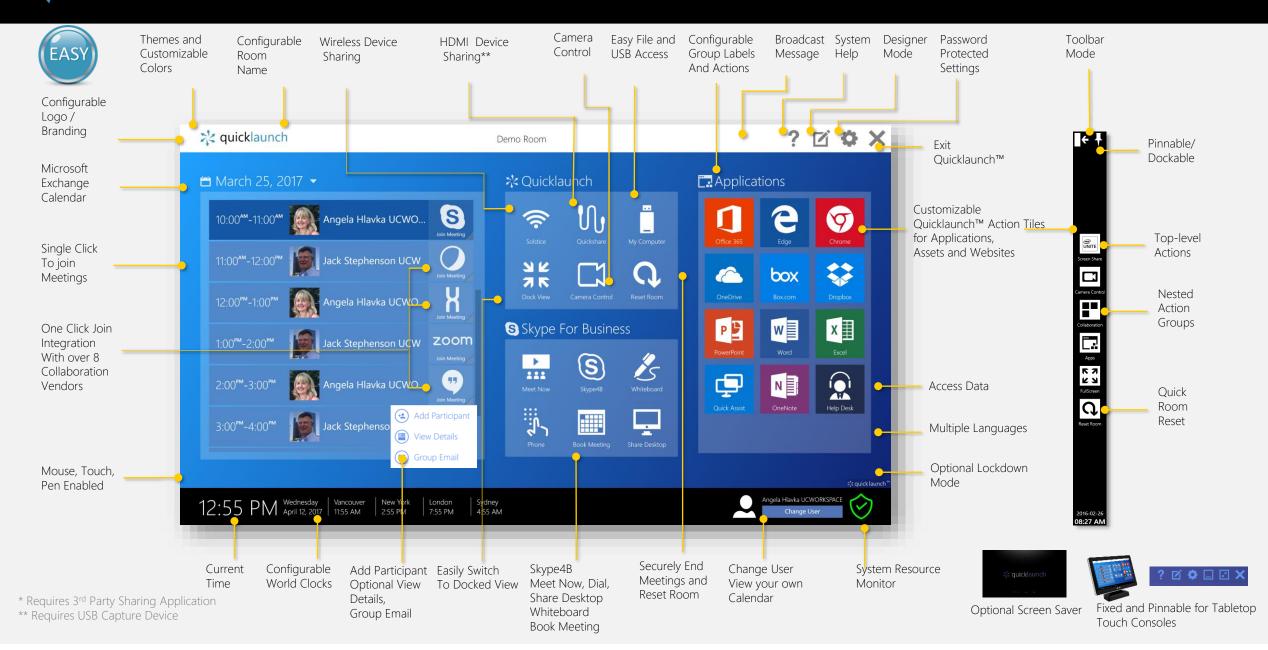

<sup>\*\*</sup> Requires USB Capture Device

Wireless Share \*

Wired HDMI Device Sharing\*\*

Easy File, RDP, USB Access and more

One Click Join Or Adhoc

Exchange or Google Calendar

### Collaborate

Whiteboard
Start Applications
Launch Websites
Access Data
and Content

## Manage

Customizable Helpdesk Tiles

System Status Notifications

Email Out to Participants, Add Participants, View Details (optional) Skype For Business Integration Meet Now, Whiteboard, Dial, Book Meetings, ... Camera Control

Securely End Meeting (Automated and/or By Button)

<sup>\*</sup> Requires 3<sup>rd</sup> Party Sharing Application

<sup>\*\*</sup> Requires USB Capture Device

<sup>\*</sup> Requires 3<sup>rd</sup> Party Sharing Application