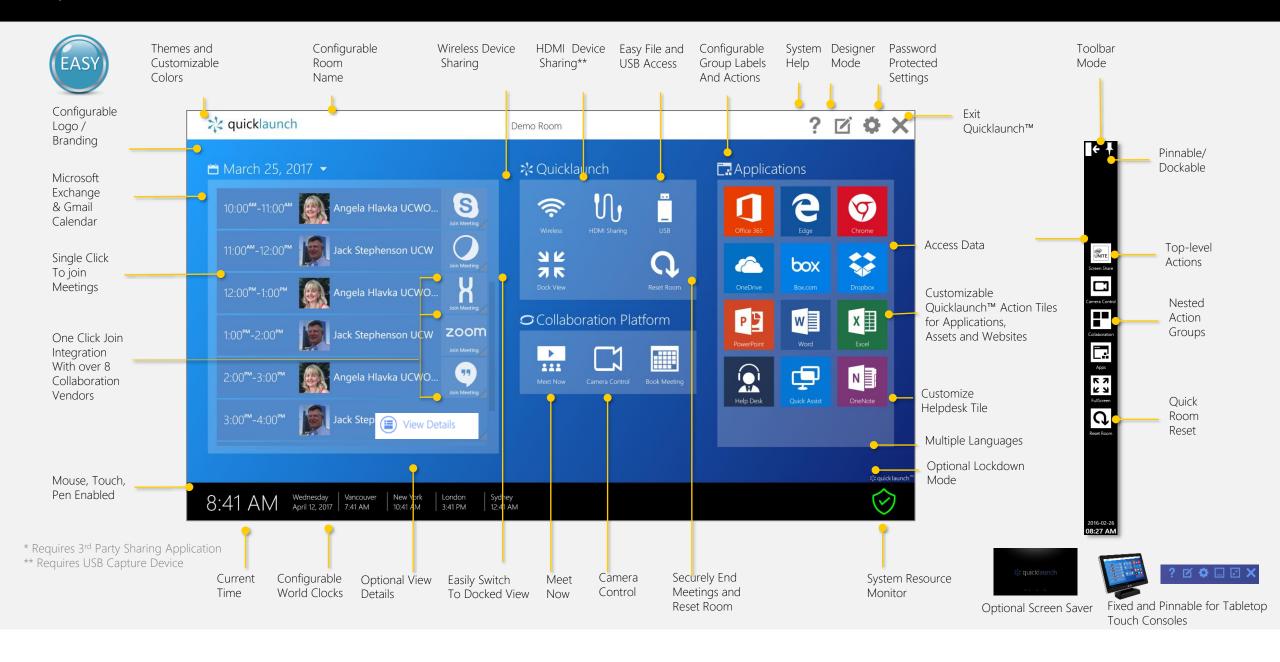

Wireless Share \*

Wired HDMI Device Sharing\*\*

Easy File, RDP, USB Access and more

One Click Join Or Adhoc

Exchange or Google Calendar

### Collaborate

Whiteboard Start Applications Launch Websites Access Data and Content

## Manage

Customizable Helpdesk Tiles

System Status Notifications

View Details (optional)

Camera Control

Room Reset Securely End Meeting (Automated and/or By Button)

<sup>\*</sup> Requires 3<sup>rd</sup> Party Sharing Application

<sup>\*\*</sup> Requires USB Capture Device

Wireless Share \*

Wired HDMI Device Sharing\*\*

Easy File, RDP, USB Access and more

One Click Join Or Adhoc

Exchange or Google Calendar