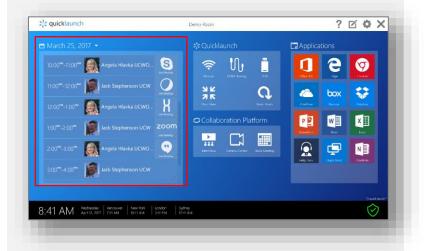

### Everything in Standard Edition Plus...

One Click to Join Meetings

Skype for Business, Skype Broadcast, Skype Go To Meeting, WebEx, Google Hangouts Zoom, Blue Jeans, Adobe Connect, Pexip....

Calendar View Show Meeting Details Picture Support Reset on Meeting End

Local Calendar

Join or Book Meetings