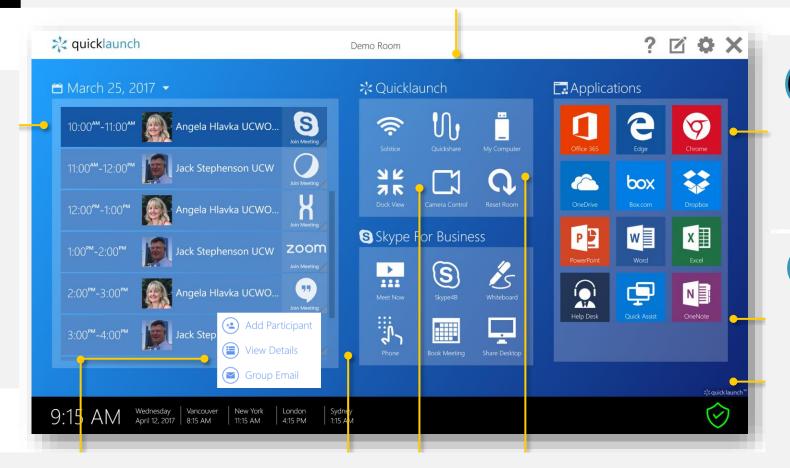

### Everything in Standard Edition Plus...

One Click to Join Meetings

Skype for Business, Skype Broadcast, Skype Go To Meeting, WebEx, Google Hangouts Zoom, Blue Jeans, Adobe Connect, Pexip....

Calendar View Show Meeting Details Picture Support Reset on Meeting End

New – Gmail Integration New – Exchange Only Calendar Integration

Display Rules 3 Action Groups One Note Custom Integration

New - Meeting Timer

#### Everything in Standard Edition and Professional Edition Plus...

Calendar View Book Now Group Email Add Participants

Skype for Business Integration Meet Now, Whiteboard, Dialpad

Room Reset

Delete Documents Folder, Delete Desktop Items, Custom Pre/Post Reset Batch Files

Ouickshare

New - Multiple Inputs, Multiple Layouts

Broadcast Message Change User