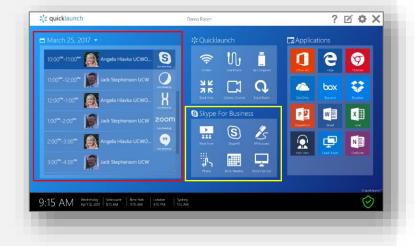

#### Everything in Standard Edition and Professional Edition Plus...

Calendar View Book Now Group Email Add Participants

Skype for Business Integration Meet Now, Whiteboard, Dialpad

Room Reset

Delete Documents Folder, Delete Desktop Items, Custom Pre/Post Reset Batch Files

## Manage

Customizable Helpdesk Tiles

System Status Notifications

Email Out to Participants, Add Participants, View Details (optional) Skype For Business Integration Meet Now, Whiteboard, Dial, Book Meetings, ... Camera Control