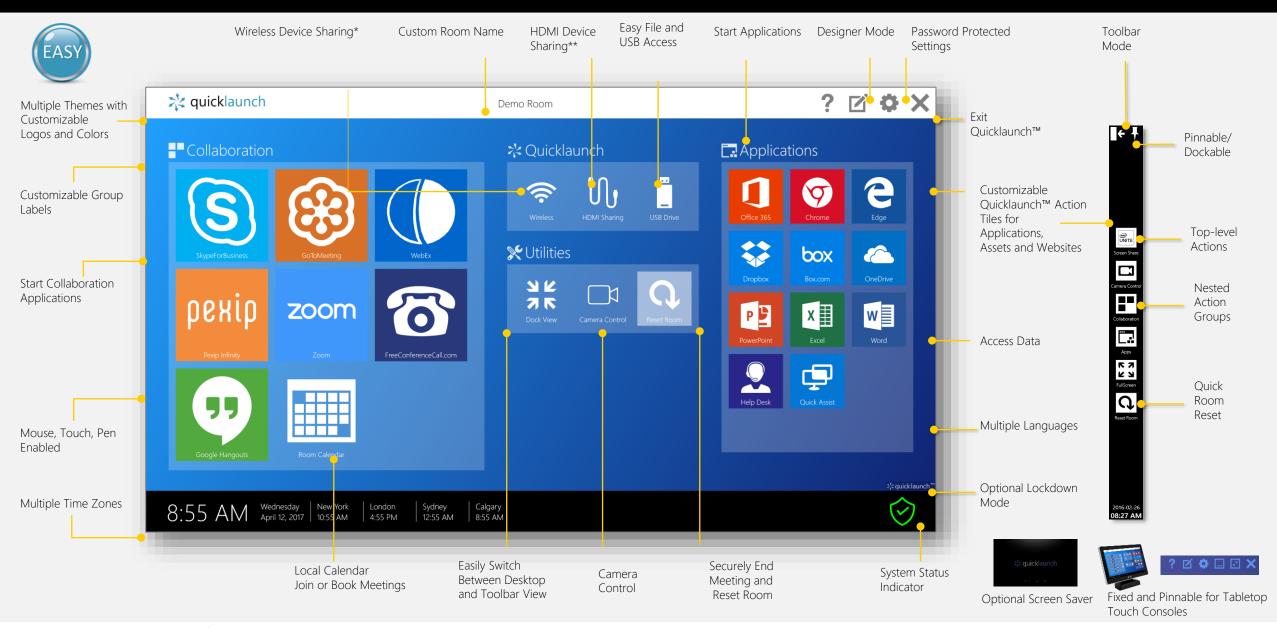

# Tabbed Interface

Requires 16:9 / 16/10 Display Ratio

Fewer Choices on any Given Screen - Utilize Touch and Menus

Wireless Share \*

Wired HDMI Device Sharing\*\*

Easy File, RDP, USB Access and more

Start Collaboration Applications

Local Calendar

Join or Book Meetings

### Collaborate

Whiteboard Start Applications Launch Websites Access Data and Content

# Manage

Customizable Helpdesk Tiles

System Status Notifications

Camera Control

Securely End Meeting (Automated and/or By Button)

<sup>\*</sup> Requires 3<sup>rd</sup> Party Sharing Application

<sup>\*\*</sup> Requires USB Capture Device

Wireless Share \*

Wired HDMI Device Sharing\*\*

Easy File, RDP, USB Access and more

One Click Join Or Adhoc

Exchange or Google Calendar