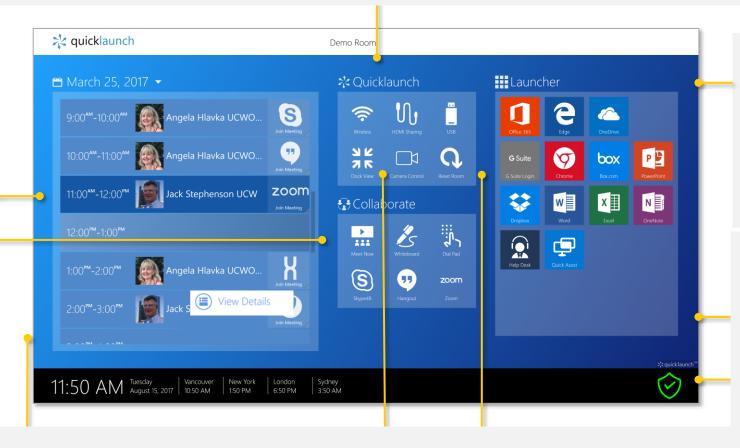

### Everything in Standard Edition Plus...

One Click to Join Meetings

Skype for Business, Skype Broadcast, Skype Go To Meeting, WebEx, Google Hangouts Zoom, Blue Jeans, Adobe Connect, Pexip....

Calendar View Show Meeting Details Picture Support Reset on Meeting End

New – Gmail Integration New – Exchange Only Calendar Integration

Display Rules 3 Action Groups One Note Custom Integration

New - Meeting Timer

Wireless Share \*

Wired HDMI Device Sharing\*\*

Easy File, RDP, USB Access and more

One Click Join Or Adhoc

Exchange or Google Calendar

### Collaborate

Whiteboard Start Applications Launch Websites Access Data and Content

## Manage

Customizable Helpdesk Tiles

System Status Notifications

View Details (optional)

Camera Control

Room Reset Securely End Meeting (Automated and/or By Button)

<sup>\*</sup> Requires 3<sup>rd</sup> Party Sharing Application