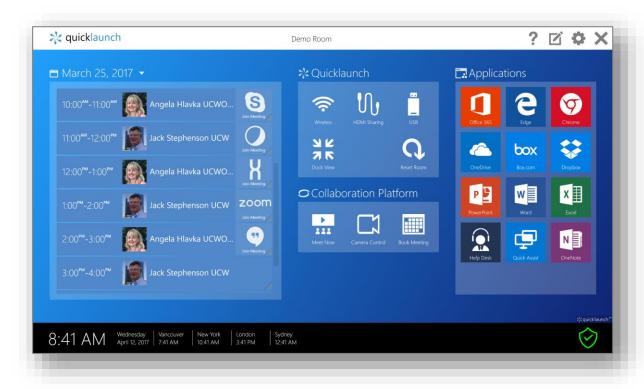

# Flat Interface

Everything Available as a Single Touch or Click from Interface

# Tabbed Interface

Requires 16:9 / 16/10 Display Ratio

Fewer Choices on any Given Screen - Utilize Touch and Menus

Wireless Share \*

Wired HDMI Device Sharing\*\*

Easy File, RDP, USB Access and more

Start Collaboration Applications

Local Calendar

Join or Book Meetings

### Collaborate

Whiteboard Start Applications Launch Websites Access Data and Content

# Manage

Customizable Helpdesk Tiles

System Status Notifications

Camera Control

Securely End Meeting (Automated and/or By Button)

<sup>\*</sup> Requires 3<sup>rd</sup> Party Sharing Application

<sup>\*\*</sup> Requires USB Capture Device