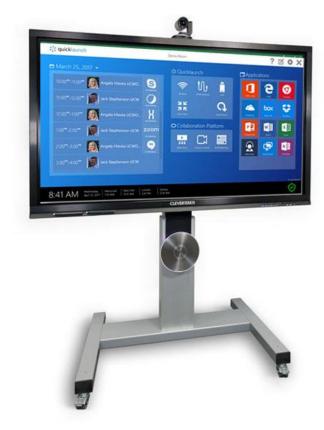

# Features to Match your Requirements

Start Collaboration Applications 4 Customizable Action Groups Launch Desktop & Cloud Applications Launch URL's, Email and Files Access One Drive, Box, Dropbox and more **Dual Display** 

Multiple Themes Custom Branding and Colors Designer Mode Custom Logos Icon Library with Icon Trace

Logitech Camera Controls Intel Unite \* (Bundled with Logitech KIT)

New Dynamic, Flat and Pinnable New Tabbed or Classic Flat Interface **New Window Controls** 

Quickshare Wired Screen Sharing\* (requires capture device purchased separately)

### Wireless Screen Sharing Integration

Intel Unite (Bundled with Logitech KIT) \* Solstice (purchased separately or with partner bundle) Solstice Pod (purchased separately, requires capture device) Barco (purchased separately, requires capture device) Crestron Air Media (purchased separately, requires capture device)

Customizable System Monitoring Configuration Wizard Imports/Export Configurations

Room Reset Lock Down Mode **Dual Display** Windows 7,8,10